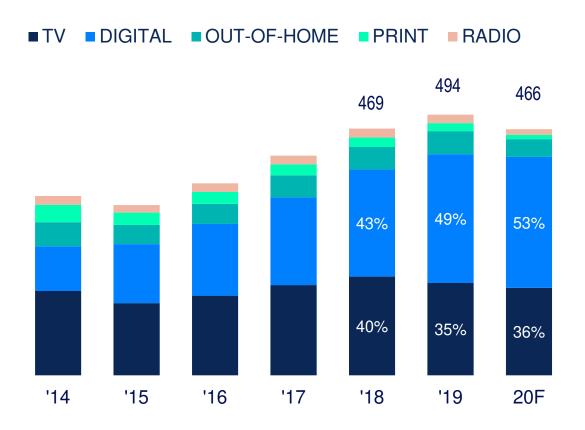

## **GROUPM 2020 MEDIA MARKET FORECAST**

## MARKET VOLUME DYNAMICS BY MEDIA

|                |     |     |     |     | Ф   | Total |
|----------------|-----|-----|-----|-----|-----|-------|
| 2019           | -6  | +20 | 0   | -16 | -5  | +5    |
| Q1'20          | +3  | +10 | 0   | -22 | -17 | +4    |
| Q2'20*         | -22 | -10 | -63 | -64 | -56 | -22   |
| H1'20          | -9  | -1  | -30 | -44 | -37 | -9    |
| '20F<br>GroupM | -5  | 2   | -23 | -46 | -33 | -6    |