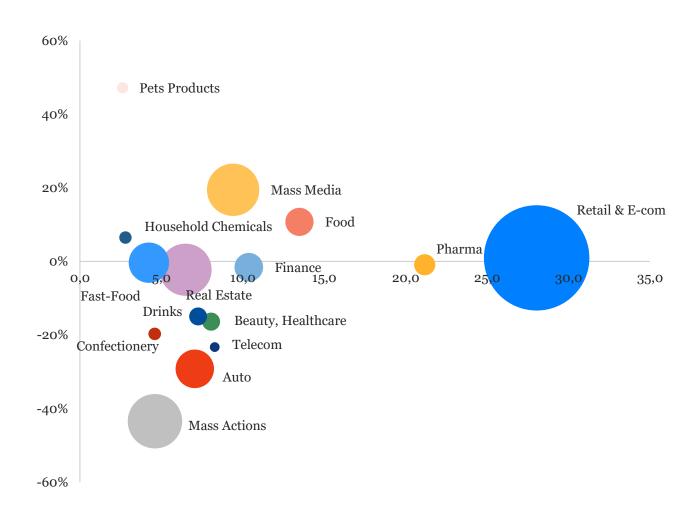

## PETS PRODUCTS & MEDIA SHOWS THE BIGGEST GROWTH

|                         | Buo    | 37, 3707 |      |  |
|-------------------------|--------|----------|------|--|
| Advertiser              | 1-8'19 | 1-8'20   | YoY% |  |
| Nestle                  | 3.3    | 3.9      | 30   |  |
| Pepsi Co                | 3.9    | 3.1      | -40  |  |
| MTS                     | 2.8    | 2.7      | -8   |  |
| Sberbank                | 1.6    | 2.5      | 46   |  |
| Leomax                  | 1.5    | 2.5      | 53   |  |
| Procter & Gamble        | 2.2    | 2.4      | 14   |  |
| Reckitt Benckiser       | 2.0    | 2.4      | 17   |  |
| Tele2                   | 2.1    | 2.2      | 9    |  |
| OTCPharm                | 2.0    | 2.1      | 4    |  |
| L'Oreal                 | 2.3    | 2.0      | -16  |  |
| Beeline                 | 2.2    | 2.0      | -11  |  |
| Danone                  | 1.1    | 1.8      | 39   |  |
| McDonald's              | 2.0    | 1.8      | -13  |  |
| GSK Consumer Healthcare | 2.0    | 1.7      | -12  |  |
| Miratorg                | 1.3    | 1.7      | 21   |  |

Source: MediaCom estimation based on Mediascope data. Jan-Aug'20 vs Jan-Aug'19. Budgets are shown in bln RUR. Spends on Video and Display in Internet are included. Spends on Cinema are excluded. Size of the bubble reflects number of active advertisers in category. Mass Media includes Resources in Internet