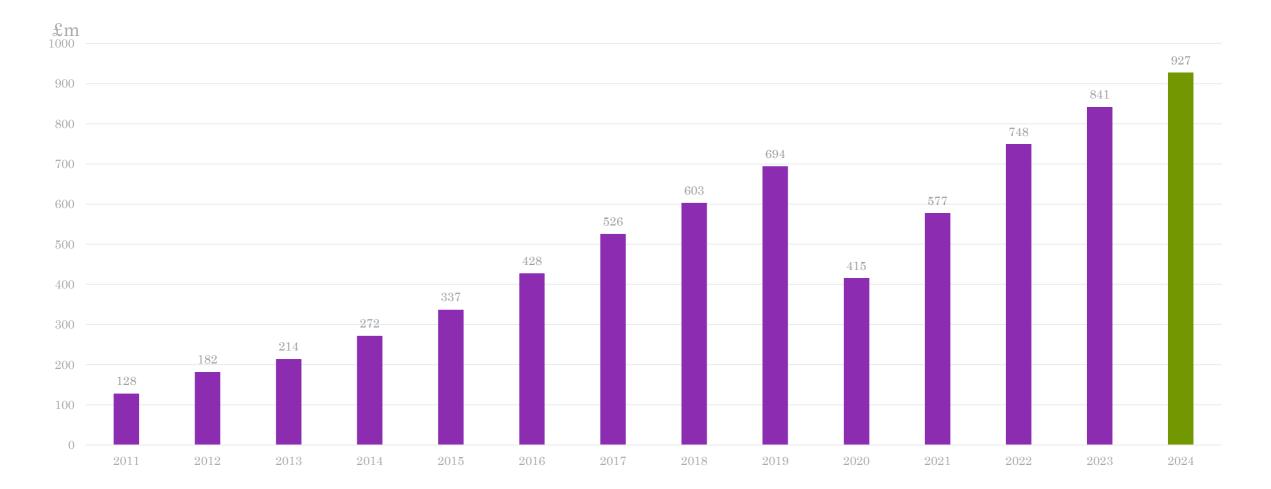

# **UK Out of Home Revenue**



#### **UK Out of Home Advertising Revenue**







### **UK Out of Home Revenue by Quarter**



■Q1 ■Q2 ■Q3 ■Q4





# **UK Out of Home Advertising Revenue Split by Environment**







# **UK Digital Out of Home Revenue**



# **UK Digital Out of Home Revenue**







### UK Digital Out of Home Revenue as a % Share of Total Out of Home Revenue







#### **UK Digital Out of Home Revenue by Quarter**



■Q1 ■Q2 ■Q3 ■Q4





#### **UK Digital Out of Home Revenue by Quarter and Environment**





#### **Disclaimer**

Outsmart has retained PricewaterhouseCoopers LLP (the UK firm) ('PwC') to compile the OOH industry revenue figures collected from its members and to deliver to Outsmart the topline figures collated from this review; PwC has not verified the information which it received from respondents, and provides no opinion or other form of assurance with respect to such information.

This publication has been prepared for general guidance on matters of interest only, and does not constitute professional advice. You should not act upon the informati