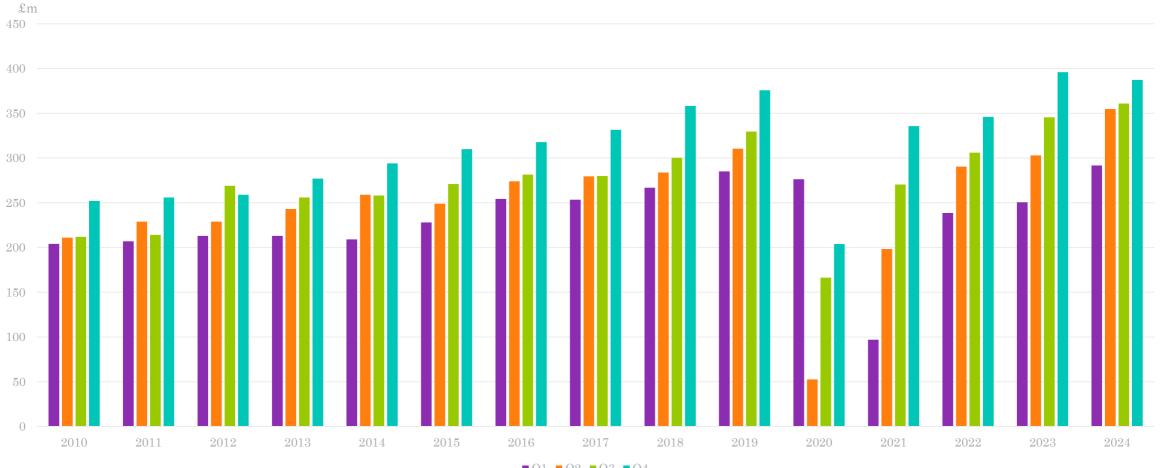

# **UK Out of Home Revenue**



#### **UK Out of Home Advertising Revenue**







### **UK Out of Home Revenue by Quarter**



■Q1 ■Q2 ■Q3 ■Q4





# **UK Out of Home Advertising Revenue Split by Environment**







# **UK Digital Out of Home Revenue**



# **UK Digital Out of Home Revenue**







### UK Digital Out of Home Revenue as a % Share of Total Out of Home Revenue







#### **UK Digital Out of Home Revenue by Quarter**



■Q1 ■Q2 ■Q3 ■Q4





#### **UK Digital Out of Home Revenue by Quarter and Environment**





#### **Disclaimer**

Outsmart has retained PricewaterhouseCoopers LLP (the UK firm) ('PwC') to compile the OOH industry revenue figures collected from its members and to deliver to Outsmart the topline figures collated from this review; PwC has not verified the information which it received from respondents, and provides no opinion or other form of assurance with respect to such information