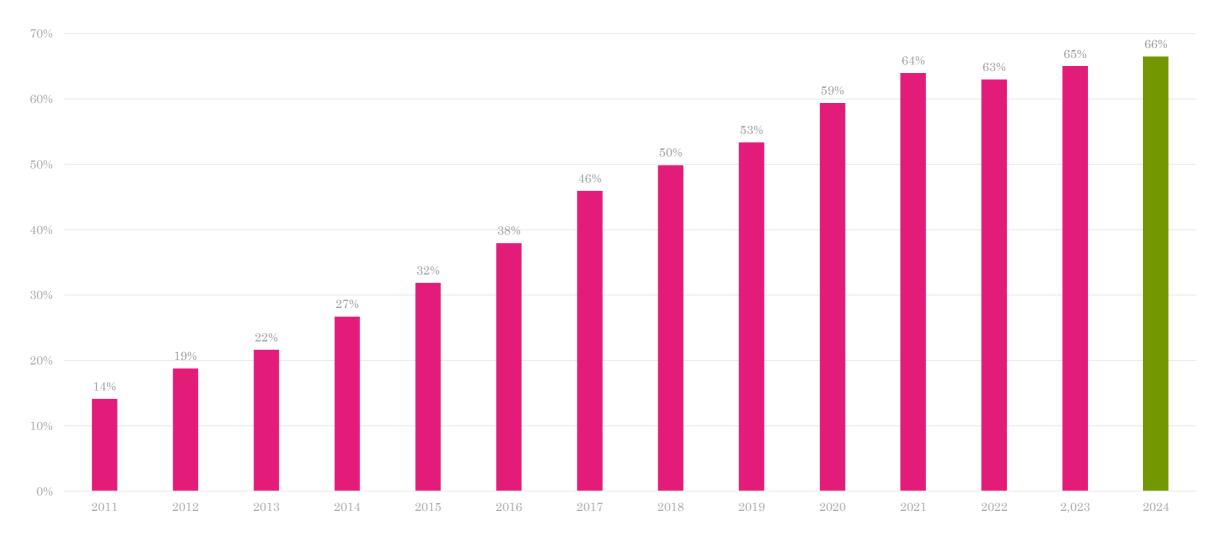

# **UK Out of Home Revenue**



#### **UK Out of Home Advertising Revenue**







### **UK Out of Home Revenue by Quarter**



■Q1 ■Q2 ■Q3 ■Q4





# **UK Out of Home Advertising Revenue Split by Environment**







# **UK Digital Out of Home Revenue**



# **UK Digital Out of Home Revenue**







### UK Digital Out of Home Revenue as a % Share of Total Out of Home Revenue







#### **UK Digital Out of Home Revenue by Quarter**



■Q1 ■Q2 ■Q3 ■Q4





#### **UK Digital Out of Home Revenue by Quarter and Environment**





#### **Disclaimer**

Outsmart has retained PricewaterhouseCoopers LLP (the UK firm) ('PwC') to compile the OOH industry revenue figures collected from its members and to deliver to Outsmart the topline figures collated from this review; PwC has not verified the information which it received from respondents, and provides no opinion or other form of assurance with respect to such information.

This publication has been prepared for general guidance on matters of interest only, and does not constitute professional advice. You should not act upon the information contained in this publication without obtaining specific professional advice. No