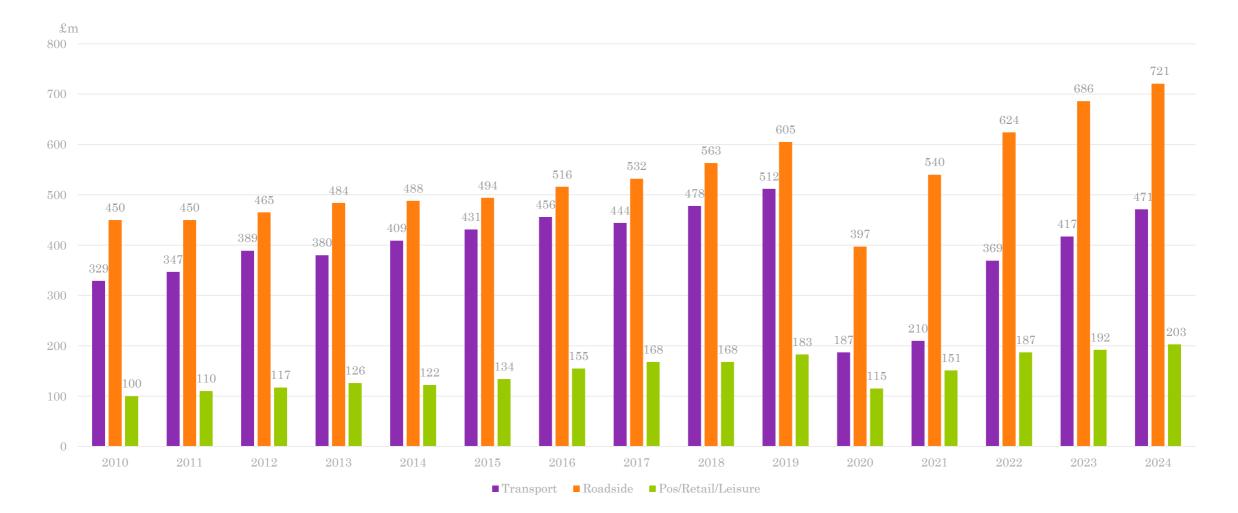

# **UK Out of Home Revenue**



#### **UK Out of Home Advertising Revenue**







### **UK Out of Home Revenue by Quarter**



■Q1 ■Q2 ■Q3 ■Q4





# **UK Out of Home Advertising Revenue Split by Environment**







# **UK Digital Out of Home Revenue**



# **UK Digital Out of Home Revenue**







### UK Digital Out of Home Revenue as a % Share of Total Out of Home Revenue







#### **UK Digital Out of Home Revenue by Quarter**



■Q1 ■Q2 ■Q3 ■Q4





#### **UK Digital Out of Home Revenue by Quarter and Environment**





#### **Disclaimer**

Outsmart has retained PricewaterhouseCoopers LLP (the UK firm) ('PwC') to compile the OOH industry revenue figures collected from its members and to deliver to Outsmart the topline figures collated from this review; PwC has not verified the information which it received from respondents, and provides no opinion or other form of assurance with respect to such information.

This publication has been prepared for general guidance on matters of interest only