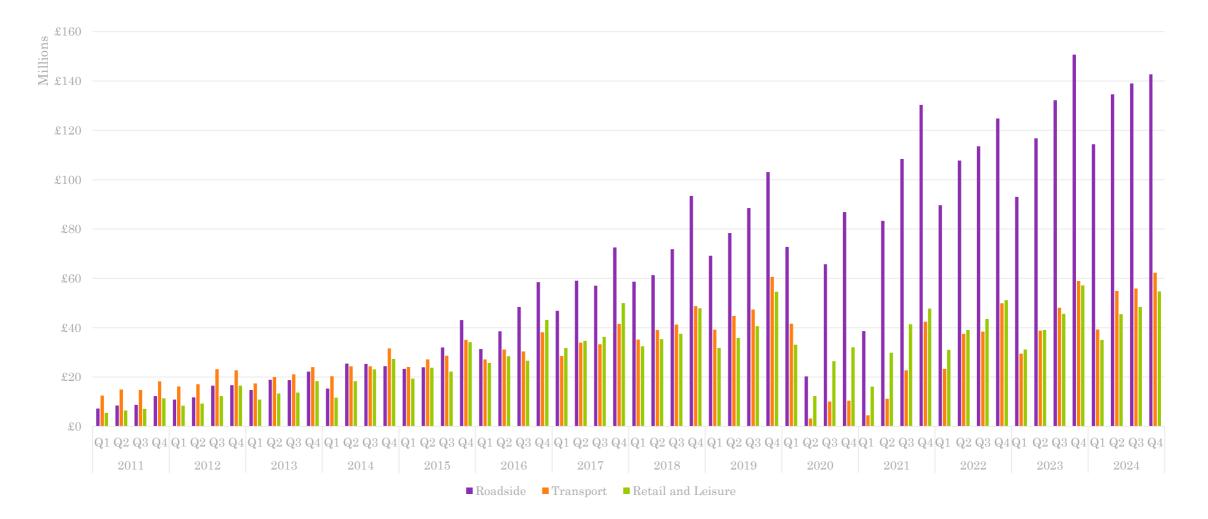

# **UK Out of Home Revenue**



#### **UK Out of Home Advertising Revenue**







### **UK Out of Home Revenue by Quarter**



■Q1 ■Q2 ■Q3 ■Q4





# **UK Out of Home Advertising Revenue Split by Environment**







# **UK Digital Out of Home Revenue**



# **UK Digital Out of Home Revenue**







### UK Digital Out of Home Revenue as a % Share of Total Out of Home Revenue







#### **UK Digital Out of Home Revenue by Quarter**



■Q1 ■Q2 ■Q3 ■Q4





#### **UK Digital Out of Home Revenue by Quarter and Environment**





#### **Disclaimer**

Outsmart has retained PricewaterhouseCoopers LLP (the UK firm) ('PwC') to compile the OOH industry revenue figures collected from its members and to deliver to Outsmart the topline figures collated from this review; PwC has not verified the information which it received from respondents, and provides no opinion or other form of assurance with respect to such information.

This publication has been prepared for general guidance on matters of interest only, and does not constitute professional advice. You should not act upon the information contained in this publication without obtaining specific professional advice. No representation or warranty (express or implied) is given as to the accuracy or completeness of the information contained in this publication, and, to