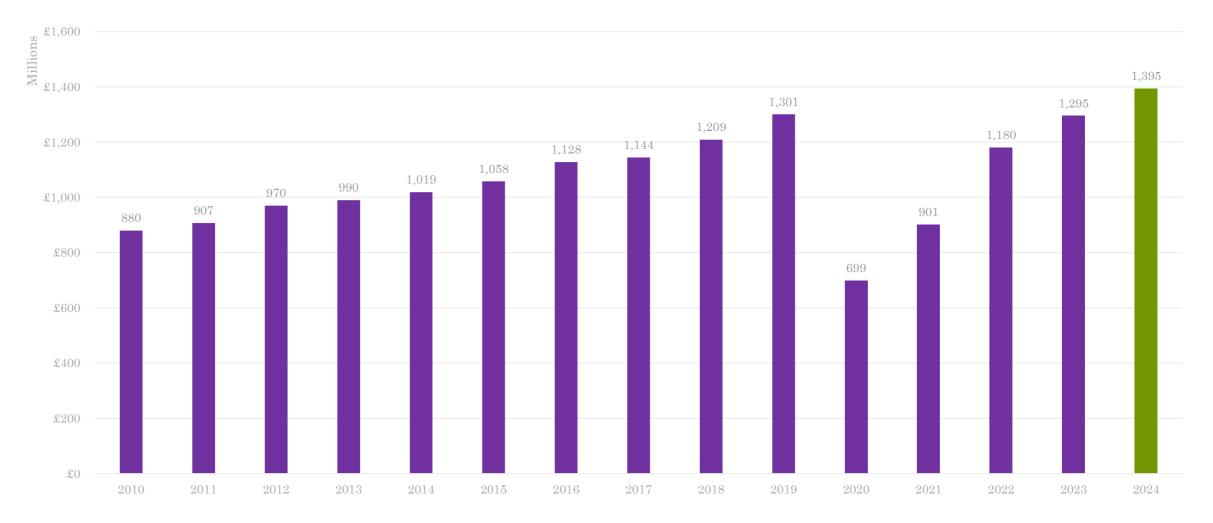

# **UK Out of Home Revenue**



#### **UK Out of Home Advertising Revenue**







### **UK Out of Home Revenue by Quarter**



■Q1 ■Q2 ■Q3 ■Q4





# **UK Out of Home Advertising Revenue Split by Environment**







# **UK Digital Out of Home Revenue**



# **UK Digital Out of Home Revenue**







### UK Digital Out of Home Revenue as a % Share of Total Out of Home Revenue







#### **UK Digital Out of Home Revenue by Quarter**



■Q1 ■Q2 ■Q3 ■Q4





#### **UK Digital Out of Home Revenue by Quarter and Environment**





#### **Disclaimer**

Outsmart has retained PricewaterhouseCoopers LLP (the UK firm) ('PwC') to compile the OOH industry revenue figures collected from its members and to deliver to Outsmart the topline figures collated from this review; PwC has not verified the information which it received from respondents, and provides no opinion or other f