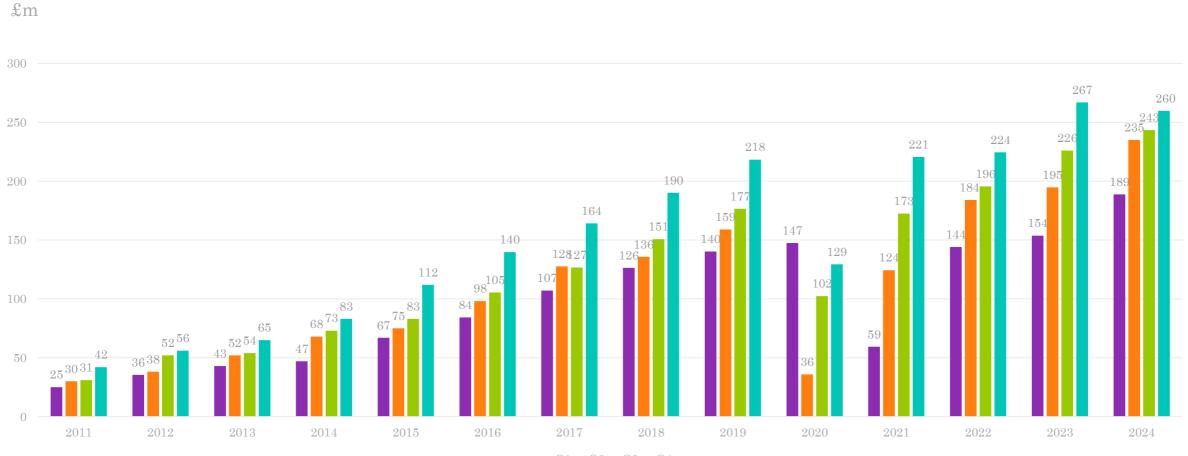

# **UK Out of Home Revenue**



#### **UK Out of Home Advertising Revenue**







### **UK Out of Home Revenue by Quarter**



■Q1 ■Q2 ■Q3 ■Q4





# **UK Out of Home Advertising Revenue Split by Environment**







# **UK Digital Out of Home Revenue**



# **UK Digital Out of Home Revenue**







### UK Digital Out of Home Revenue as a % Share of Total Out of Home Revenue







#### **UK Digital Out of Home Revenue by Quarter**



■Q1 ■Q2 ■Q3 ■Q4





#### **UK Digital Out of Home Revenue by Quarter and Environment**





#### **Disclaimer**

Outsmart has retained PricewaterhouseCoopers LLP (the UK firm) ('PwC') to compile the OOH industry revenue figures collected from its members and to deliver to Outsmart the topline figures collated from this review; PwC has not verified the information which it received from respondents, and provides no opinion or other form of assurance with respect to such information.

This publication has been prepared for general guidance on matters of interest only, and does not constitute professional advice. You should not act upon the information contained in this publication without obtaining specific professional advice. No representation or warranty (express or implied) is given a